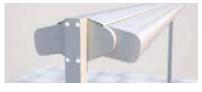

## **BOXMOBILE**

Individually Extending Round & Square Design

Drop Down Valance

- Large shaded area with only two supports
- Left and right shading side protected in separate boxes
- Choice of round or square round boxes
- Left and right shading area which can be operated individually
- Does not generally require a building licence
- Anchoring options for the supports using recessed floor sleeves or concrete bases
- Quick and easy assembly
- Optional lighting system available
- Optional drop down valance: Acrylic fabric to max. 47-1/4" and Soltis 86/Soltis 92 to max. 66-16/17" high. Improved winding thanks to the floating system (floating roller)
- Can be combined with STOBAG aluminium floor systems (I.S.L.A. Concept)