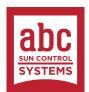

## **BOXMOBILE**

Individually Extending Round & Square Design

Drop Down Valance

- Large shaded area with only two supports
- Left and right shading side protected in separate boxes
- Choice of round or square round boxes
- Left and right shading area which can be operated individually
- Does not generally require a building licence
- Anchoring options for the supports using recessed floor sleeves or concrete bases
- Quick and easy assembly
- Optional lighting system available
- Optional drop down valance: Acrylic fabric to max. 47-1/4" and Soltis 86/Soltis 92 to max. 66-16/17" high. Improved winding thanks to the floating system (floating roller)
- Can be combined with STOBAG aluminium floor systems (I.S.L.A. Concept)