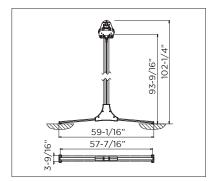

Side View w/ Diagonal Foot

9-15/16"

Side View w/ Floor Sleeves

Choose from a comprehensive range of materials and colors.

More convenience thanks to the automated control and lighting systems.

\*Optional custom colors available.