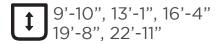

## **BOXMOBILE**

Individually Extending Round & Square Design

Drop Down Valance

- Large shaded area with only two supports
- Left and right shading side protected in separate boxes
- Choice of round or square round boxes
- Left and right shading area which can be operated individually
- Does not generally require a building licence
- Anchoring options for the supports using recessed floor sleeves or concrete bases
- Quick and easy assembly
- Optional lighting system available
- Optional drop down valance: Acrylic fabric to max. 47-1/4" and Soltis 86/Soltis 92 to max. 66-16/17" high. Improved winding thanks to the floating system (floating roller)
- Can be combined with STOBAG aluminium floor systems (I.S.L.A. Concept)