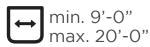

## **BOXMOBILE**

Individually Extending Round & Square Design

Drop Down Valance

- Large shaded area with only two supports
- Left and right shading side protected in separate boxes
- Choice of round or square round boxes
- Left and right shading area which can be operated individually
- Does not generally require a building licence
- Anchoring options for the supports using recessed floor sleeves or concrete bases
- Quick and easy assembly
- Optional lighting system available
- Optional drop down valance: Acrylic fabric to max. 47-1/4" and Soltis 86/Soltis 92 to max. 66-16/17" high. Improved winding thanks to the floating system (floating roller)
- Can be combined with STOBAG aluminium floor systems (I.S.L.A. Concept)