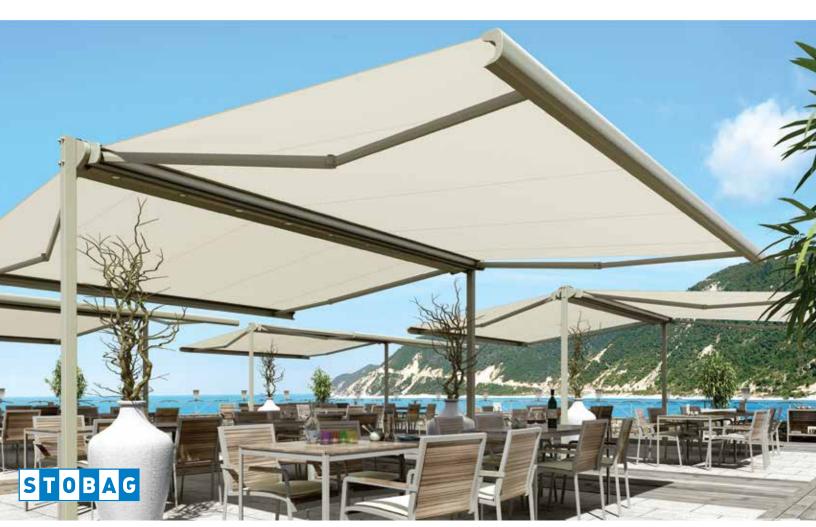

## **BOXMOBILE**

Individually Extending Round & Square Design

Drop Down Valance

- Large shaded area with only two supports
- Left and right shading side protected in separate boxes
- Choice of round or square round boxes
- Left and right shading area which can be operated individually
- Does not generally require a building licence
- Anchoring options for the supports using recessed floor sleeves or concrete bases
- Quick and easy assembly
- Optional lighting system available
- Optional drop down valance: Acrylic fabric to max. 47-1/4" and Soltis 86/Soltis 92 to max. 66-16/17" high. Improved winding thanks to the floating system (floating roller)
- Can be combined with STOBAG aluminium floor systems (I.S.L.A. Concept)