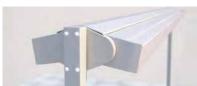

## **BOXMOBILE**

Individually Extending Round & Square Design

Drop Down Valance

- Large shaded area with only two supports
- Left and right shading side protected in separate boxes
- Choice of round or square round boxes
- Left and right shading area which can be operated individually
- Does not generally require a building licence
- Anchoring options for the supports using recessed floor sleeves or concrete bases
- Quick and easy assembly
- Optional lighting system available
- Optional drop down valance: Acrylic fabric to max. 47-1/4" and Soltis 86/Soltis 92 to max. 66-16/17" high. Improved winding thanks to the floating system (floating roller)
- Can be combined with STOBAG aluminium floor systems (I.S.L.A. Concept)