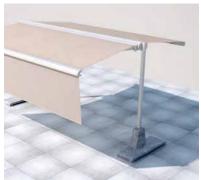

## **BOXMOBILE**

Individually Extending Round & Square Design

Drop Down Valance

- Large shaded area with only two supports
- Left and right shading side protected in separate boxes
- Choice of round or square round boxes
- Left and right shading area which can be operated individually
- Does not generally require a building licence
- Anchoring options for the supports using recessed floor sleeves or concrete bases
- Quick and easy assembly
- Optional lighting system available
- Optional drop down valance: Acrylic fabric to max. 47-1/4" and Soltis 86/Soltis 92 to max. 66-16/17" high. Improved winding thanks to the floating system (floating roller)
- Can be combined with STOBAG aluminium floor systems (I.S.L.A. Concept)