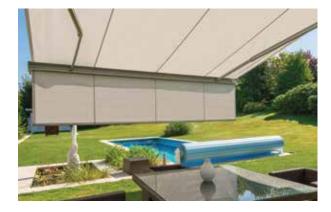

## **BOXMOBILE**

Individually Extending Round & Square Design

Drop Down Valance

- Large shaded area with only two supports
- Left and right shading side protected in separate boxes
- Choice of round or square round boxes
- Left and right shading area which can be operated individually
- Does not generally require a building licence
- Anchoring options for the supports using recessed floor sleeves or concrete bases
- Quick and easy assembly
- Optional lighting system available
- Optional drop down valance: Acrylic fabric to max. 47-1/4" and Soltis 86/Soltis 92 to max. 66-16/17" high. Improved winding thanks to the floating system (floating roller)
- Can be combined with STOBAG aluminium floor systems (I.S.L.A. Concept)