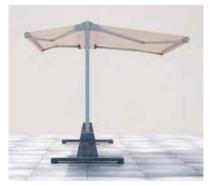

## **BOXMOBILE**

Individually Extending Round & Square Design

Drop Down Valance

- Large shaded area with only two supports
- Left and right shading side protected in separate boxes
- Choice of round or square round boxes
- Left and right shading area which can be operated individually
- Does not generally require a building licence
- Anchoring options for the supports using recessed floor sleeves or concrete bases
- Quick and easy assembly
- Optional lighting system available
- Optional drop down valance: Acrylic fabric to max. 47-1/4" and Soltis 86/Soltis 92 to max. 66-16/17" high. Improved winding thanks to the floating system (floating roller)
- Can be combined with STOBAG aluminium floor systems (I.S.L.A. Concept)