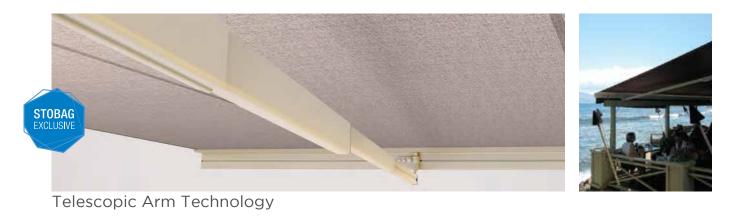

## JUMBO MOTORIZED TELESCOPIC ARM AWNING SYSTEM

- Shading of large areas up to 295sf
- Projection up to max. 16'-5"
- High rigidity and flexible bracket distribution due to 4-edge back bar
- Cover remains consistently taut and high due to telescopic arm technology
- Improved width/projection ratio
- Self-aligning bearings for the roller shaft guarantee optimum cover winding
- Awning incline adjustable from 5° to 22°
- Optional hood available
- Optional valance provides additional shade and hides the awning arms from view