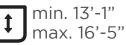

## JUMBO MOTORIZED TELESCOPIC ARM AWNING SYSTEM

- Shading of large areas up to 295sf
- Projection up to max. 16'-5"
- High rigidity and flexible bracket distribution due to 4-edge back bar
- Cover remains consistently taut and high due to telescopic arm technology
- Improved width/projection ratio
- Self-aligning bearings for the roller shaft guarantee optimum cover winding
- Awning incline adjustable from 5° to 22°
- Optional hood available
- Optional valance provides additional shade and hides the awning arms from view