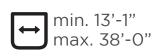

## JUMBO MOTORIZED TELESCOPIC ARM AWNING SYSTEM

- Shading of large areas up to 295sf
- Projection up to max. 16'-5"
- High rigidity and flexible bracket distribution due to 4-edge back bar
- Cover remains consistently taut and high due to telescopic arm technology
- Improved width/projection ratio
- Self-aligning bearings for the roller shaft guarantee optimum cover winding
- Awning incline adjustable from 5° to 22°
- Optional hood available
- Optional valance provides additional shade and hides the awning arms from view