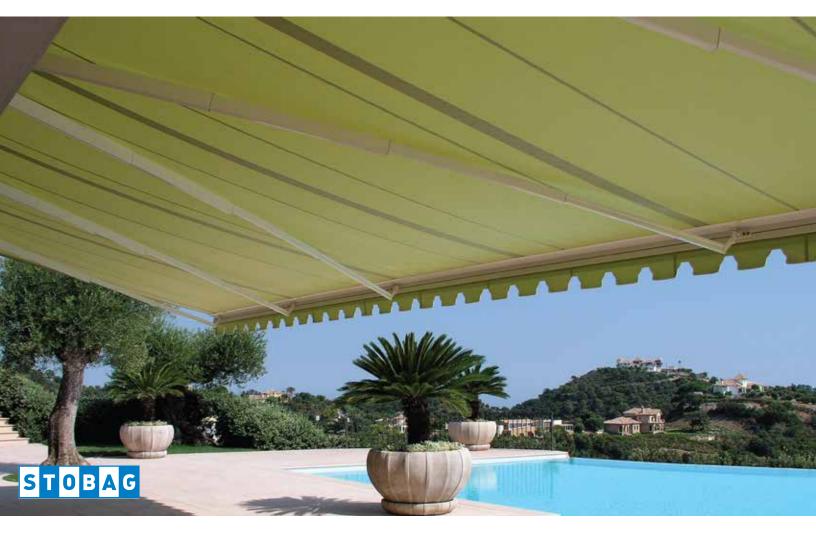

## JUMBO MOTORIZED TELESCOPIC ARM AWNING SYSTEM

- Shading of large areas up to 295sf
- Projection up to max. 16'-5"
- High rigidity and flexible bracket distribution due to 4-edge back bar
- Cover remains consistently taut and high due to telescopic arm technology
- Improved width/projection ratio
- Self-aligning bearings for the roller shaft guarantee optimum cover winding
- Awning incline adjustable from 5° to 22°
- Optional hood available
- Optional valance provides additional shade and hides the awning arms from view