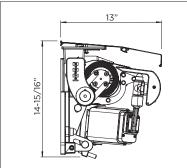

Wall Installation w/ Top Board

adc

SYSTEMS

11-7/16" 12-13/16" 12-3/4"

Ceiling Mounting w/ **Ceiling Bracket** 

Choose from a comprehensive

range of materials and colors.

ELECTRONICS Somfy.