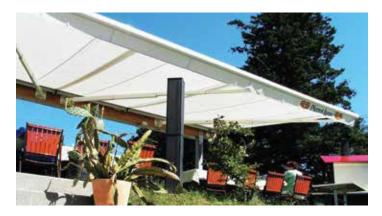

## JUMBO MOTORIZED TELESCOPIC ARM AWNING SYSTEM

- Shading of large areas up to 295sf
- Projection up to max. 16'-5"
- High rigidity and flexible bracket distribution due to 4-edge back bar
- Cover remains consistently taut and high due to telescopic arm technology
- Improved width/projection ratio
- Self-aligning bearings for the roller shaft guarantee optimum cover winding
- Awning incline adjustable from 5° to 22°
- Optional hood available
- Optional valance provides additional shade and hides the awning arms from view