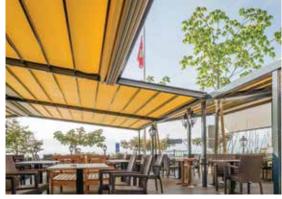

## **RIVERA** STURDY PERGOLA AWNINGS WITH LARGE PROJECTIONS

## **RIVERA**

Rain run-off

Fabric in lateral guide

LED lighting

- Up to 275-9/16" projection possible
- High fabric tension ensures rapid rainwater drainage
- Integrated rain drain through the support
- Very stable even at high wind speed
- highest class in accordance with awning standards • Adjustable roof incline 8° to 25°
- Options:
  - Dimmable LED lighting
  - Side/front shading
  - Canopy