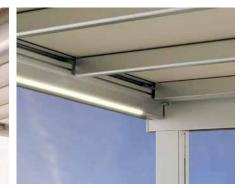

## **RIVERA**

Rain run-off

Fabric in lateral guide

LED lighting

- Up to 275-9/16" projection possible
- High fabric tension ensures rapid rainwater drainage
- Integrated rain drain through the support
- Very stable even at high wind speed
- highest class in accordance with awning standards • Adjustable roof incline 8° to 25°
- Options:
  - Dimmable LED lighting
  - Side/front shading
  - Canopy