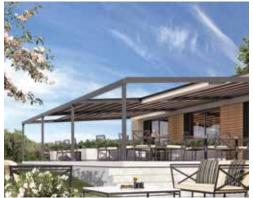

## **RIVERA** STURDY PERGOLA AWNINGS WITH LARGE PROJECTIONS

## **RIVERA**

Rain run-off

Fabric in lateral guide

LED lighting

- Up to 275-9/16" projection possible
- High fabric tension ensures rapid rainwater drainage
- Integrated rain drain through the support
- Very stable even at high wind speed
- highest class in accordance with awning standards • Adjustable roof incline 8° to 25°
- Options:
  - Dimmable LED lighting
  - Side/front shading
  - Canopy