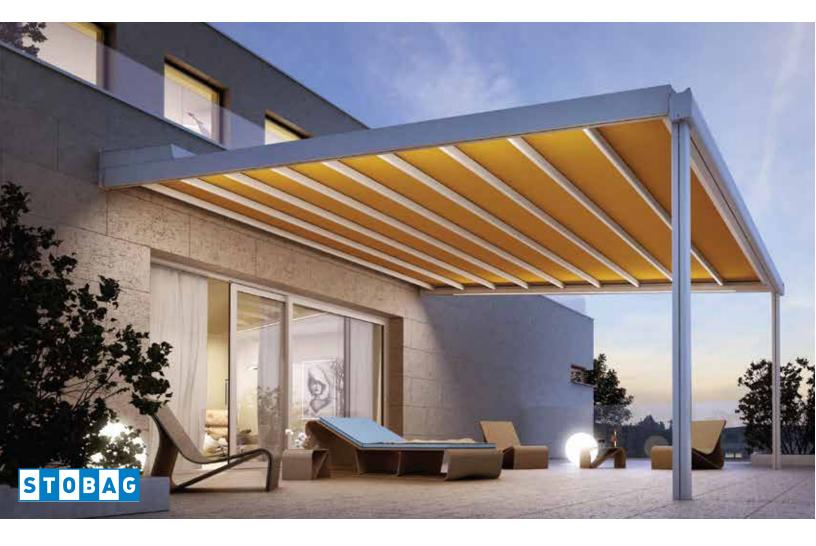

## **RIVERA** STURDY PERGOLA AWNINGS WITH LARGE PROJECTIONS

## **RIVERA**

Rain run-off

Fabric in lateral guide

LED lighting

- Up to 275-9/16" projection possible
- High fabric tension ensures rapid rainwater drainage
- Integrated rain drain through the support
- Very stable even at high wind speed
- highest class in accordance with awning standards • Adjustable roof incline 8° to 25°
- Options:
  - Dimmable LED lighting
  - Side/front shading
  - Canopy