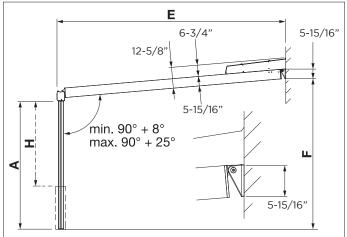

## Wall Installation

Classic colors available.

FABRICS Choose from a comprehensive

range of materials and colors.

max. 118-13/16"\*\* \*\*98-7/16" or higher requires P850 reinforcement

The wind resistance class can vary depending on version and dimension.