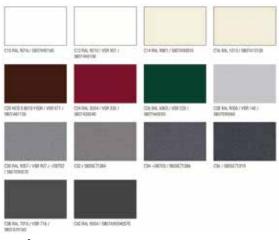

## Wall Installation

Classic colors available.

FABRICS Choose from a comprehensive

range of materials and colors.

max. 118-13/16"\*\* \*\*98-7/16" or higher requires P850 reinforcement

The wind resistance class can vary depending on version and dimension.