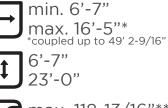

## Wall Installation

Classic colors available.

FABRICS Choose from a comprehensive

range of materials and colors.

max. 118-13/16"\*\* \*\*98-7/16" or higher requires P850 reinforcement

The wind resistance class can vary depending on version and dimension.