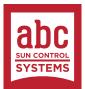

## **RIVERA** STURDY PERGOLA AWNINGS WITH LARGE PROJECTIONS

## **RIVERA**

Rain run-off

Fabric in lateral guide

LED lighting

- Up to 275-9/16" projection possible
- High fabric tension ensures rapid rainwater drainage
- Integrated rain drain through the support
- Very stable even at high wind speed
- highest class in accordance with awning standards • Adjustable roof incline 8° to 25°
- Options:
  - Dimmable LED lighting
  - Side/front shading
  - Canopy

## Wall Installation

Classic colors available.

FABRICS Choose from a comprehensive

range of materials and colors.

max. 118-13/16"\*\* \*\*98-7/16" or higher requires P850 reinforcement

The wind resistance class can vary depending on version and dimension.