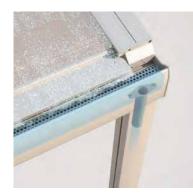

## **RIVERA**

Rain run-off

Fabric in lateral guide

LED lighting

- Up to 275-9/16" projection possible
- High fabric tension ensures rapid rainwater drainage
- Integrated rain drain through the support
- Very stable even at high wind speed
- highest class in accordance with awning standards • Adjustable roof incline 8° to 25°
- Options:
  - Dimmable LED lighting
  - Side/front shading
  - Canopy