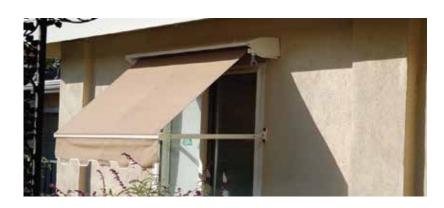

## ROBUSTA

✻

- Rugged and versatile retractable awning for large openings
- Manual exterior hand crank operated or motorized
- Spring-tensioned arms can be lowered to 15° from vertical for low angle sun protection
- For wide applications up to 25' span
- Stylish, heavy guage aluminum hood is available for fabric and mechanism protection