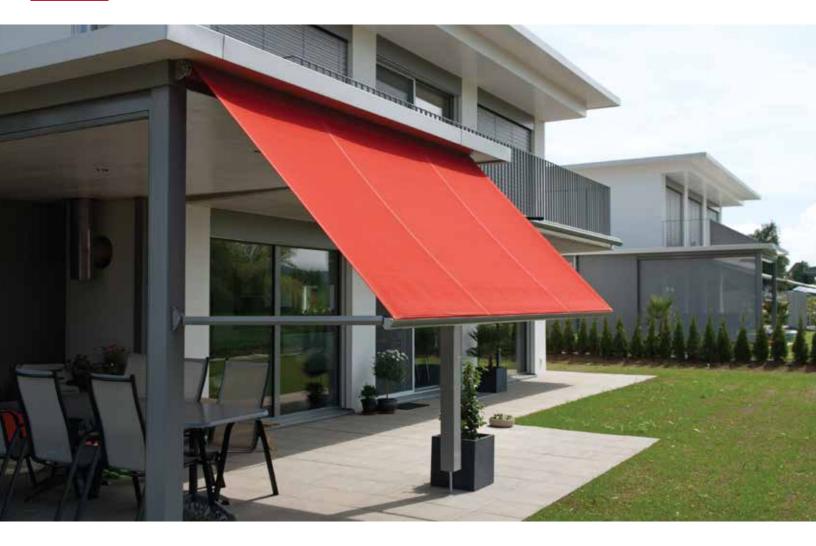

## ROBUSTA

✻

- Rugged and versatile retractable awning for large openings
- Manual exterior hand crank operated or motorized
- Spring-tensioned arms can be lowered to 15° from vertical for low angle sun protection
- For wide applications up to 25' span
- Stylish, heavy guage aluminum hood is available for fabric and mechanism protection