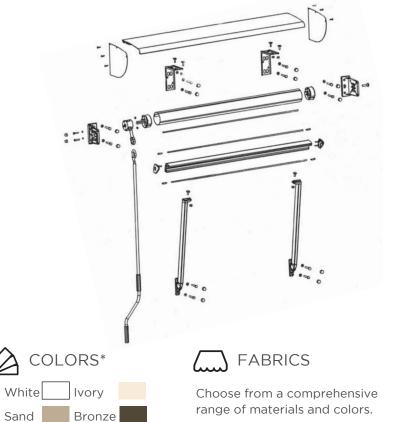

## ROBUSTA

✻

- Rugged and versatile retractable awning for large openings
- Manual exterior hand crank operated or motorized
- Spring-tensioned arms can be lowered to 15° from vertical for low angle sun protection
- For wide applications up to 25' span
- Stylish, heavy guage aluminum hood is available for fabric and mechanism protection

More convenience thanks to the automated control and lighting systems.

\*Optional custom colors available.

abc Sun Control Systems 7241 Ethel Avenue, North Hollywood, CA 91605 Phone: 818-982-6989 Fax: 818-982-9171 abcsuncontrolsystems.com **"Finely Crafted Shade Systems"** 