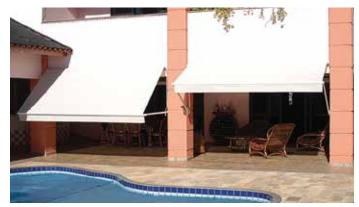

## ROBUSTA

✻

- Rugged and versatile retractable awning for large openings
- Manual exterior hand crank operated or motorized
- Spring-tensioned arms can be lowered to 15° from vertical for low angle sun protection
- For wide applications up to 25' span
- Stylish, heavy guage aluminum hood is available for fabric and mechanism protection