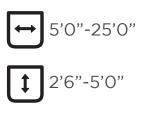

## ROBUSTA

✻

- Rugged and versatile retractable awning for large openings
- Manual exterior hand crank operated or motorized
- Spring-tensioned arms can be lowered to 15° from vertical for low angle sun protection
- For wide applications up to 25' span
- Stylish, heavy guage aluminum hood is available for fabric and mechanism protection