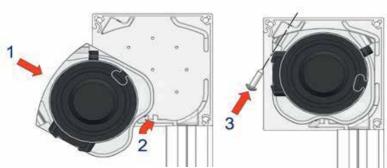

## SECUREZIP

Roller tube and motor can easily be removed

- Fabric protected in box
- Minimum to no light bleeding between cover and guide rail
- High wind stability
- Mounting method: wall or soffit
- Direct Screw Mounting to wall or soffit
- Suitable as screen for outside and inside
- No fluttering of the cover or excessive noise emission
- Protection from Wind, Insect and Sun