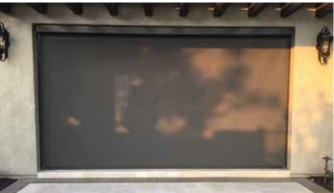

## SECUREZIP INTERIOR OR EXTERIOR ZIPPER SYSTEM

## SECUREZIP

Roller tube and motor can easily be removed

- Fabric protected in box
- Minimum to no light bleeding between cover and guide rail
- High wind stability
- Mounting method: wall or soffit
- Direct Screw Mounting to wall or soffit
- Suitable as screen for outside and inside
- No fluttering of the cover or excessive noise emission
- Protection from Wind, Insect and Sun