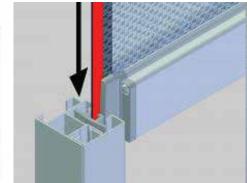

Wall Mounting w/ Direct Screw Connection

\*Optional custom colors available.

TRACK

Track Section

Choose from a comprehensive range of materials and colors.

FABRICS

More convenience thanks to the automated control and lighting systems.