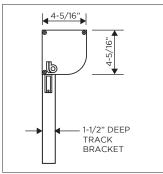

Wall Mounting w/ Direct Screw Connection

\*Optional custom colors available.

TRACK

Track Section

Choose from a comprehensive range of materials and colors.

FABRICS

More convenience thanks to the automated control and lighting systems.