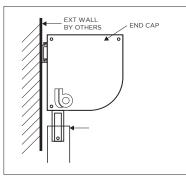

Wall Mounting w/ Direct Screw Connection

\*Optional custom colors available.

TRACK

Track Section

Choose from a comprehensive range of materials and colors.

FABRICS

More convenience thanks to the automated control and lighting systems.