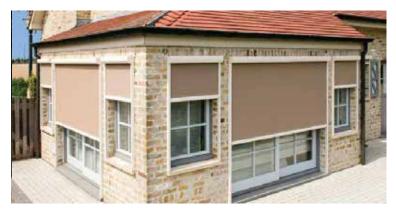

## SECUREZIP INTERIOR OR EXTERIOR ZIPPER SYSTEM

## SECUREZIP

Roller tube and motor can easily be removed

- Fabric protected in box
- Minimum to no light bleeding between cover and guide rail
- High wind stability
- Mounting method: wall or soffit
- Direct Screw Mounting to wall or soffit
- Suitable as screen for outside and inside
- No fluttering of the cover or excessive noise emission
- Protection from Wind, Insect and Sun