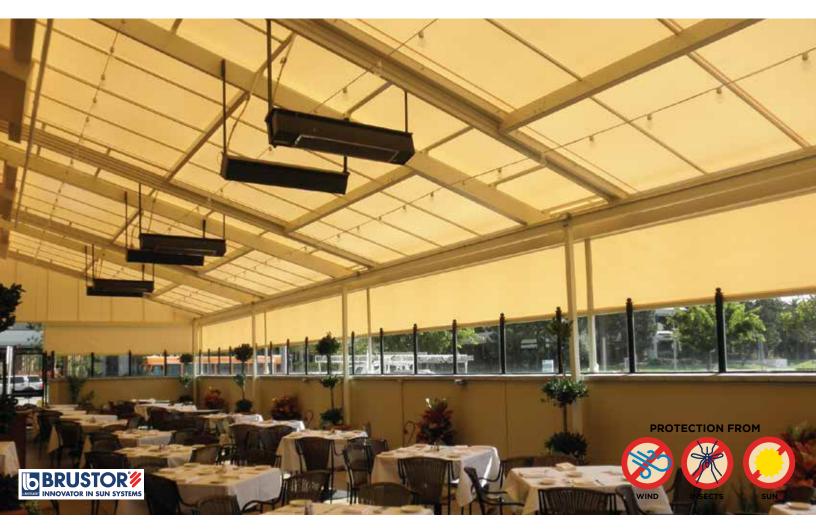

## SECUREZIP INTERIOR OR EXTERIOR ZIPPER SYSTEM

## SECUREZIP

Roller tube and motor can easily be removed

- Fabric protected in box
- Minimum to no light bleeding between cover and guide rail
- High wind stability
- Mounting method: wall or soffit
- Direct Screw Mounting to wall or soffit
- Suitable as screen for outside and inside
- No fluttering of the cover or excessive noise emission
- Protection from Wind, Insect and Sun