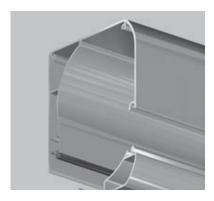

## \*\*

- Fabric protected in the box
- Suitable for many uses w/ rounded or square box
- Maximum stability w/ SIR system (Soft retaining zip technology)
- No Light Bleeding between cover and guide rail
- High wind stability
- Wall mounting w/ wall brackets
- Direct Screw Mounting to Soffit friendly due to 2-piece or 3-piece protective box
- Different fabrics enable clear view despite shading, or even complete darkening
- Can also be used as a screen for outside and inside (suitable cover required)
- No fluttering of the cover or excessive noise emission
- Protection from Wind, Insect and the Sun

Wall Mounting w/ Direct Screw Connection

COLORS\*

Choose from a comprehensive range of materials and colors.

More convenience thanks to the automated control and lighting systems.

\*Optional custom colors available.