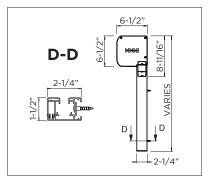

## **SECUREZIP MAX**

**UP TO 300 SF (MOTORIZED) WIND RESISTANT FACADE AWNING** 

## **SECUREZIP MAX**