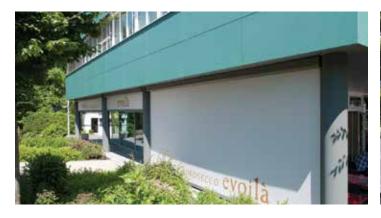

## **SECUREZIP MAX**

**UP TO 300 SF (MOTORIZED) WIND RESISTANT FACADE AWNING** 

## \*\*

- Fabric protected in the box
- Suitable for many uses w/ rounded or square box
- Maximum stability w/ SIR system (Soft retaining zip technology)
- No Light Bleeding between cover and guide rail
- High wind stability
- Wall mounting w/ wall brackets
- Direct Screw Mounting to Soffit friendly due to 2-piece or 3-piece protective box
- Different fabrics enable clear view despite shading, or even complete darkening
- Can also be used as a screen for outside and inside (suitable cover required)
- No fluttering of the cover or excessive noise emission
- Protection from Wind, Insect and the Sun