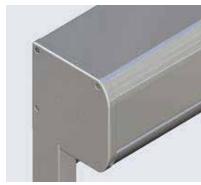

## \*\*

- Fabric protected in the box
- Suitable for many uses w/ rounded or square box
- Maximum stability w/ SIR system (Soft retaining zip technology)
- No Light Bleeding between cover and guide rail
- High wind stability
- Wall mounting w/ wall brackets
- Direct Screw Mounting to Soffit friendly due to 2-piece or 3-piece protective box
- Different fabrics enable clear view despite shading, or even complete darkening
- Can also be used as a screen for outside and inside (suitable cover required)
- No fluttering of the cover or excessive noise emission
- Protection from Wind, Insect and the Sun

Wall Mounting w/ Direct Screw Connection

COLORS\*

Choose from a comprehensive range of materials and colors.

More convenience thanks to the automated control and lighting systems.

\*Optional custom colors available.