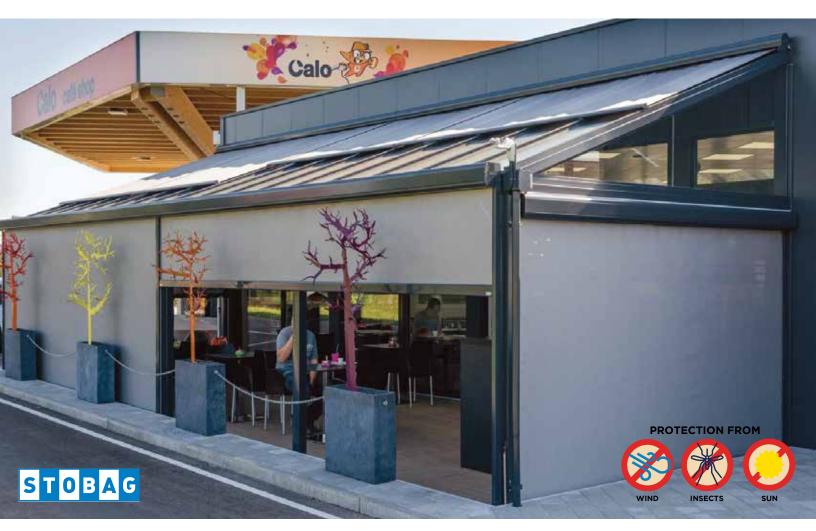

## **SECUREZIP MAX**

**UP TO 300 SF (MOTORIZED) WIND RESISTANT FACADE AWNING** 

## \*\*

- Fabric protected in the box
- Suitable for many uses w/ rounded or square box
- Maximum stability w/ SIR system (Soft retaining zip technology)
- No Light Bleeding between cover and guide rail
- High wind stability
- Wall mounting w/ wall brackets
- Direct Screw Mounting to Soffit friendly due to 2-piece or 3-piece protective box
- Different fabrics enable clear view despite shading, or even complete darkening
- Can also be used as a screen for outside and inside (suitable cover required)
- No fluttering of the cover or excessive noise emission
- Protection from Wind, Insect and the Sun