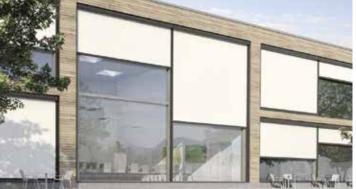

## **SECUREZIP MAX**

**UP TO 300 SF (MOTORIZED) WIND RESISTANT FACADE AWNING** 

## \*\*

- Fabric protected in the box
- Suitable for many uses w/ rounded or square box
- Maximum stability w/ SIR system (Soft retaining zip technology)
- No Light Bleeding between cover and guide rail
- High wind stability
- Wall mounting w/ wall brackets
- Direct Screw Mounting to Soffit friendly due to 2-piece or 3-piece protective box
- Different fabrics enable clear view despite shading, or even complete darkening
- Can also be used as a screen for outside and inside (suitable cover required)
- No fluttering of the cover or excessive noise emission
- Protection from Wind, Insect and the Sun