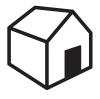

## \*\*

- Fabric protected in the box
- Suitable for many uses w/ rounded or square box
- Maximum stability w/ SIR system (Soft retaining zip technology)
- No Light Bleeding between cover and guide rail
- High wind stability
- Wall mounting w/ wall brackets
- Direct Screw Mounting to Soffit friendly due to 2-piece or 3-piece protective box
- Different fabrics enable clear view despite shading, or even complete darkening
- Can also be used as a screen for outside and inside (suitable cover required)
- No fluttering of the cover or excessive noise emission
- Protection from Wind, Insect and the Sun