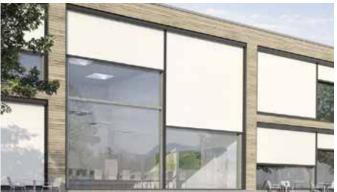

## **SECUREZIP PLUS**

**INTERIOR OR EXTERIOR ZIPPER SYSTEM** 

## **SECUREZIP PLUS**

Roller tube and motor can easily be removed

- Fabric protected in box
- Minimum to no light bleeding between cover and guide rail
- High wind stability
- Mounting method: wall or soffit
- Direct Screw Mounting to wall or soffit
- Suitable as screen for outside and inside
- No fluttering of the cover or excessive noise emission
- Protection from Wind, Insect and Sun