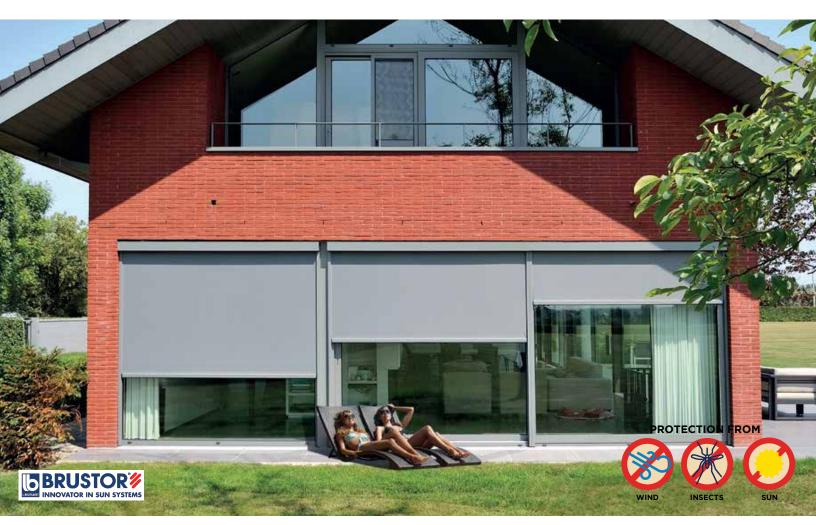

## **SECUREZIP PLUS**

**INTERIOR OR EXTERIOR ZIPPER SYSTEM** 

## **SECUREZIP PLUS**

Roller tube and motor can easily be removed

- Fabric protected in box
- Minimum to no light bleeding between cover and guide rail
- High wind stability
- Mounting method: wall or soffit
- Direct Screw Mounting to wall or soffit
- Suitable as screen for outside and inside
- No fluttering of the cover or excessive noise emission
- Protection from Wind, Insect and Sun