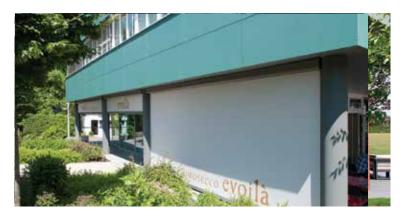

## **SECUREZIP PLUS**

**INTERIOR OR EXTERIOR ZIPPER SYSTEM** 

## **SECUREZIP PLUS**

Roller tube and motor can easily be removed

- Fabric protected in box
- Minimum to no light bleeding between cover and guide rail
- High wind stability
- Mounting method: wall or soffit
- Direct Screw Mounting to wall or soffit
- Suitable as screen for outside and inside
- No fluttering of the cover or excessive noise emission
- Protection from Wind, Insect and Sun