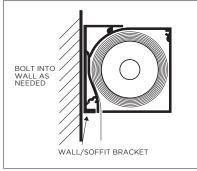

## **SECUREZIP PLUS**

Roller tube and motor can easily be removed

- Fabric protected in box
- Minimum to no light bleeding between cover and guide rail
- High wind stability
- Mounting method: wall or soffit
- Direct Screw Mounting to wall or soffit
- Suitable as screen for outside and inside
- No fluttering of the cover or excessive noise emission
- Protection from Wind, Insect and Sun