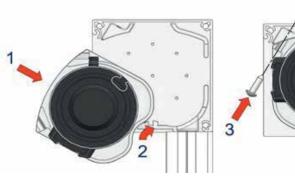

## **SECUREZIP PLUS**

Roller tube and motor can easily be removed

- Fabric protected in box
- Minimum to no light bleeding between cover and guide rail
- High wind stability
- Mounting method: wall or soffit
- Direct Screw Mounting to wall or soffit
- Suitable as screen for outside and inside
- No fluttering of the cover or excessive noise emission
- Protection from Wind, Insect and Sun