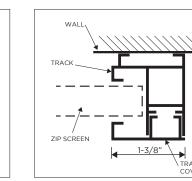

## **SECUREZIP PLUS**

Roller tube and motor can easily be removed

- Fabric protected in box
- Minimum to no light bleeding between cover and guide rail
- High wind stability
- Mounting method: wall or soffit
- Direct Screw Mounting to wall or soffit
- Suitable as screen for outside and inside
- No fluttering of the cover or excessive noise emission
- Protection from Wind, Insect and Sun

**FABRICS** 

Choose from a comprehensive range of materials and colors.

Track Section

\*Optional custom colors available.

More convenience thanks to the automated control and lighting systems.