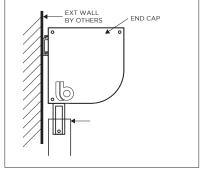

## **SECUREZIP PLUS**

Roller tube and motor can easily be removed

- Fabric protected in box
- Minimum to no light bleeding between cover and guide rail
- High wind stability
- Mounting method: wall or soffit
- Direct Screw Mounting to wall or soffit
- Suitable as screen for outside and inside
- No fluttering of the cover or excessive noise emission
- Protection from Wind, Insect and Sun