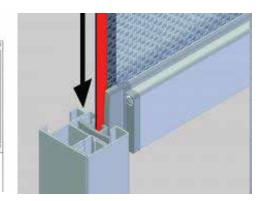

## **SECUREZIP PLUS**

Roller tube and motor can easily be removed

- Fabric protected in box
- Minimum to no light bleeding between cover and guide rail
- High wind stability
- Mounting method: wall or soffit
- Direct Screw Mounting to wall or soffit
- Suitable as screen for outside and inside
- No fluttering of the cover or excessive noise emission
- Protection from Wind, Insect and Sun