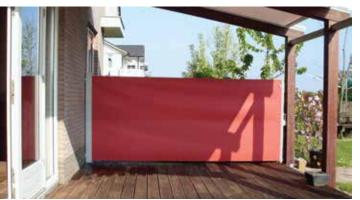

## SIRO MANUAL SHADE SYSTEM

Wall installation

- Can be used for lateral shade as well as for protection against wind or prying eyes
- Integrated spring shaft ensures high cover tensioning
- Various installation options such as wall brackets, floor sleeves or supports
- Swivel mounting flange allows awning to be rolled up in any direction

## **Draw**

## Height

Wall Installation

White

Choose from a comprehensive range of materials and colors.

More convenience thanks to the automated control and lighting systems.

\*Optional custom colors available.

abc Sun Control Systems