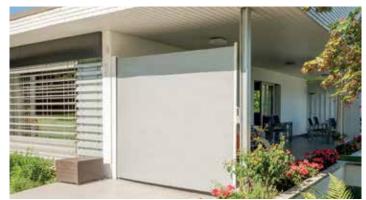

## SIRO MANUAL SHADE SYSTEM

Wall installation

- Can be used for lateral shade as well as for protection against wind or prying eyes
- Integrated spring shaft ensures high cover tensioning
- Various installation options such as wall brackets, floor sleeves or supports
- Swivel mounting flange allows awning to be rolled up in any direction

## **Draw**

## Height

Wall Installation

White

Choose from a comprehensive range of materials and colors.

More convenience thanks to the automated control and lighting systems.

\*Optional custom colors available.

abc Sun Control Systems