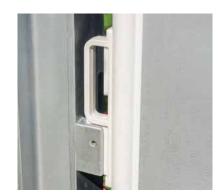

## SIRO MANUAL SHADE SYSTEM

Wall installation

- Can be used for lateral shade as well as for protection against wind or prying eyes
- Integrated spring shaft ensures high cover tensioning
- Various installation options such as wall brackets, floor sleeves or supports
- Swivel mounting flange allows awning to be rolled up in any direction