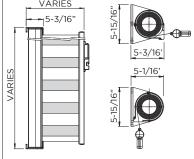

## SIRO MANUAL SHADE SYSTEM

Wall installation

- Can be used for lateral shade as well as for protection against wind or prying eyes
- Integrated spring shaft ensures high cover tensioning
- Various installation options such as wall brackets, floor sleeves or supports
- Swivel mounting flange allows awning to be rolled up in any direction