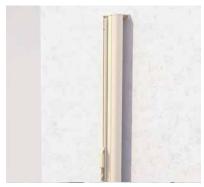

## SIRO MANUAL SHADE SYSTEM

Wall installation

- Can be used for lateral shade as well as for protection against wind or prying eyes
- Integrated spring shaft ensures high cover tensioning
- Various installation options such as wall brackets, floor sleeves or supports
- Swivel mounting flange allows awning to be rolled up in any direction

## Height

Wall Installation

White

Choose from a comprehensive range of materials and colors.

More convenience thanks to the automated control and lighting systems.

\*Optional custom colors available.

abc Sun Control Systems