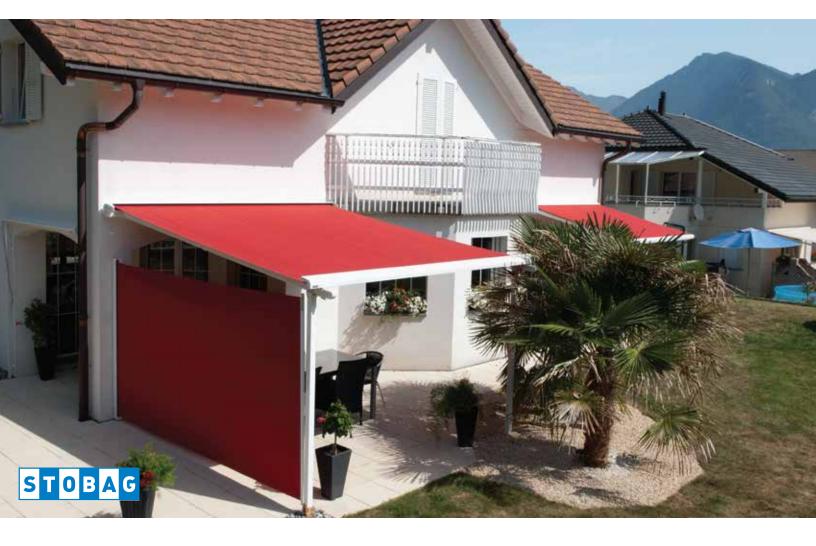

## SIRO MANUAL SHADE SYSTEM

Wall installation

- Can be used for lateral shade as well as for protection against wind or prying eyes
- Integrated spring shaft ensures high cover tensioning
- Various installation options such as wall brackets, floor sleeves or supports
- Swivel mounting flange allows awning to be rolled up in any direction

## **Draw**

## Height

Wall Installation

White

Choose from a comprehensive range of materials and colors.

More convenience thanks to the automated control and lighting systems.

\*Optional custom colors available.

abc Sun Control Systems