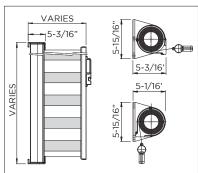

## SIRO MANUAL SHADE SYSTEM

Wall installation

- Can be used for lateral shade as well as for protection against wind or prying eyes
- Integrated spring shaft ensures high cover tensioning
- Various installation options such as wall brackets, floor sleeves or supports
- Swivel mounting flange allows awning to be rolled up in any direction