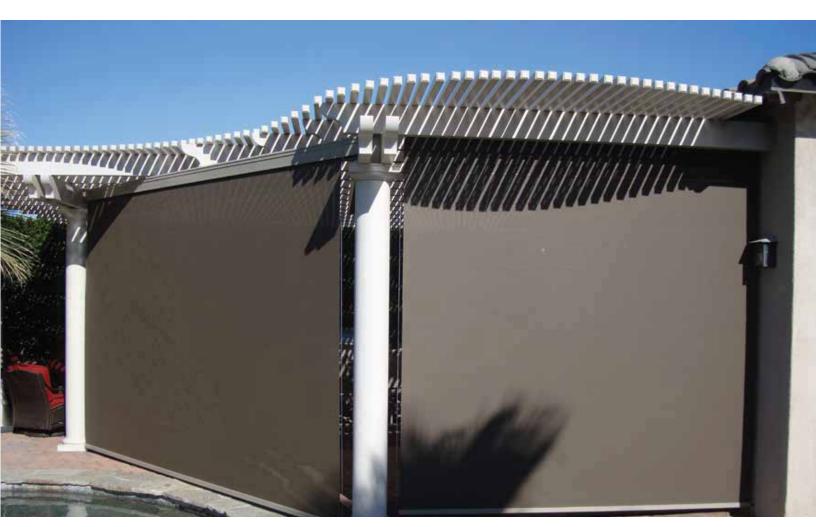

## **SOLETTE**

## INTERIOR OR EXTERIOR SHADE SYSTEMS FOR LARGER OPENINGS

Solette Installation Bracket

Solette Hembar

- Fabric protected in box
- Minimum to no light bleeding between cover and guide rail
- High wind stability
- Mounting method: Box-Wall, Soffit or Tracks-Flush
- Direct Screw Mounting to wall or soffit
- Suitable as screen for outside and inside
- No fluttering of the cover or excessive noise emission
- Manual Gear or Somfy Motor operated
- Optional guidance: cables, tracks or flat (free-hanging)