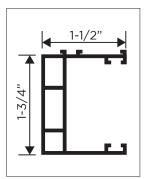

Wall Mounting w/ Direct Screw Connection

Track Section

**Hembar Section** 

\*Optional custom colors available.

Choose from a comprehensive range of materials and colors.

More convenience thanks to the automated control and lighting systems.