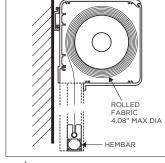

## INTERIOR OR EXTERIOR SHADE SYSTEMS FOR LARGER OPENINGS

Solette Installation Bracket

Solette Hembar

- Fabric protected in box
- Minimum to no light bleeding between cover and guide rail
- High wind stability
- Mounting method: Box-Wall, Soffit or Tracks-Flush
- Direct Screw Mounting to wall or soffit
- Suitable as screen for outside and inside
- No fluttering of the cover or excessive noise emission
- Manual Gear or Somfy Motor operated
- Optional guidance: cables, tracks or flat (free-hanging)

Wall Mounting w/ Direct Screw Connection

Track Section

**Hembar Section** 

\*Optional custom colors available.

Choose from a comprehensive range of materials and colors.

More convenience thanks to the automated control and lighting systems.