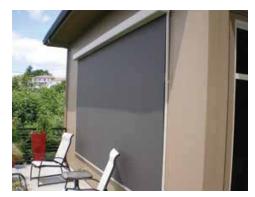

## **SOLETTE**

## INTERIOR OR EXTERIOR SHADE SYSTEMS FOR LARGER OPENINGS

Solette Installation Bracket

Solette Hembar

- Fabric protected in box
- Minimum to no light bleeding between cover and guide rail
- High wind stability
- Mounting method: Box-Wall, Soffit or Tracks-Flush
- Direct Screw Mounting to wall or soffit
- Suitable as screen for outside and inside
- No fluttering of the cover or excessive noise emission
- Manual Gear or Somfy Motor operated
- Optional guidance: cables, tracks or flat (free-hanging)