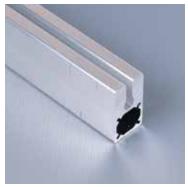

Wall Mounting w/ Direct Screw Connection

Track Section

**Hembar Section** 

\*Optional custom colors available.

Choose from a comprehensive range of materials and colors.

More convenience thanks to the automated control and lighting systems.