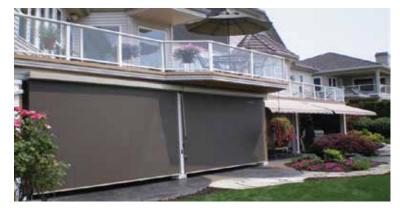

## **SOLETTE**

## INTERIOR OR EXTERIOR SHADE SYSTEMS FOR LARGER OPENINGS

Solette Installation Bracket

Solette Hembar

- Fabric protected in box
- Minimum to no light bleeding between cover and guide rail
- High wind stability
- Mounting method: Box-Wall, Soffit or Tracks-Flush
- Direct Screw Mounting to wall or soffit
- Suitable as screen for outside and inside
- No fluttering of the cover or excessive noise emission
- Manual Gear or Somfy Motor operated
- Optional guidance: cables, tracks or flat (free-hanging)