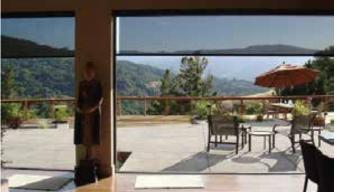

## **SOLETTE**

## INTERIOR OR EXTERIOR SHADE SYSTEMS FOR LARGER OPENINGS

Solette Installation Bracket

Solette Hembar

- Fabric protected in box
- Minimum to no light bleeding between cover and guide rail
- High wind stability
- Mounting method: Box-Wall, Soffit or Tracks-Flush
- Direct Screw Mounting to wall or soffit
- Suitable as screen for outside and inside
- No fluttering of the cover or excessive noise emission
- Manual Gear or Somfy Motor operated
- Optional guidance: cables, tracks or flat (free-hanging)