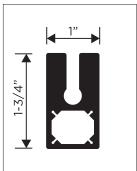

Wall Mounting w/ Direct Screw Connection

Track Section

**Hembar Section** 

\*Optional custom colors available.

Choose from a comprehensive range of materials and colors.

More convenience thanks to the automated control and lighting systems.