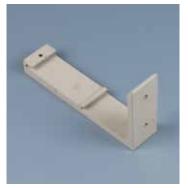

Wall Mounting w/ Direct Screw Connection

Track Section

**Hembar Section** 

\*Optional custom colors available.

Choose from a comprehensive range of materials and colors.

More convenience thanks to the automated control and lighting systems.