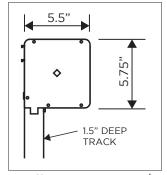

Wall Mounting w/ Direct Screw Connection

Track Section

**Hembar Section** 

\*Optional custom colors available.

Choose from a comprehensive range of materials and colors.

More convenience thanks to the automated control and lighting systems.