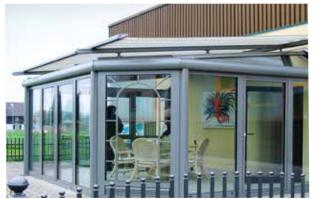

## TARGA MOTORIZED CONSERVATIVE AWNING SYSTEM

## TARGA

Self-supporting boxes

Adjustable guide rails

- Self-supporting box construction
- Continuous protection up to 275-9/16" in width
- High fabric tension using integrated gas springs
- Sides can be closed making it aesthetically pleasing
- Cable/Plug built into side cover
- Track Brackets to Sub-Structure mounting
- Guide rails are arranged flexibly and can be moved inwards up to 39-3/8"