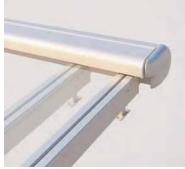

## TARGA

Self-supporting boxes

Adjustable guide rails

- Self-supporting box construction
- Continuous protection up to 275-9/16" in width
- High fabric tension using integrated gas springs
- Sides can be closed making it aesthetically pleasing
- Cable/Plug built into side cover
- Track Brackets to Sub-Structure mounting
- Guide rails are arranged flexibly and can be moved inwards up to 39-3/8"