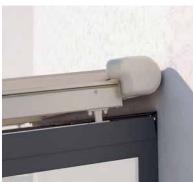

## TARGA

Self-supporting boxes

Adjustable guide rails

- Self-supporting box construction
- Continuous protection up to 275-9/16" in width
- High fabric tension using integrated gas springs
- Sides can be closed making it aesthetically pleasing
- Cable/Plug built into side cover
- Track Brackets to Sub-Structure mounting
- Guide rails are arranged flexibly and can be moved inwards up to 39-3/8"