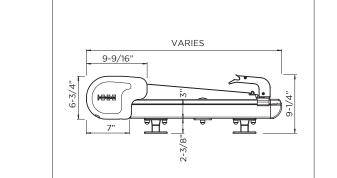

## TARGA

Self-supporting boxes

Adjustable guide rails

- Self-supporting box construction
- Continuous protection up to 275-9/16" in width
- High fabric tension using integrated gas springs
- Sides can be closed making it aesthetically pleasing
- Cable/Plug built into side cover
- Track Brackets to Sub-Structure mounting
- Guide rails are arranged flexibly and can be moved inwards up to 39-3/8"