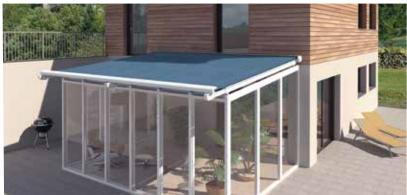

## TARGA MOTORIZED CONSERVATIVE AWNING SYSTEM

## TARGA

Self-supporting boxes

Adjustable guide rails

- Self-supporting box construction
- Continuous protection up to 275-9/16" in width
- High fabric tension using integrated gas springs
- Sides can be closed making it aesthetically pleasing
- Cable/Plug built into side cover
- Track Brackets to Sub-Structure mounting
- Guide rails are arranged flexibly and can be moved inwards up to 39-3/8"