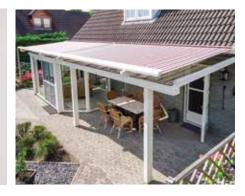

## TARGA MOTORIZED CONSERVATIVE AWNING SYSTEM

## TARGA

Self-supporting boxes

Adjustable guide rails

- Self-supporting box construction
- Continuous protection up to 275-9/16" in width
- High fabric tension using integrated gas springs
- Sides can be closed making it aesthetically pleasing
- Cable/Plug built into side cover
- Track Brackets to Sub-Structure mounting
- Guide rails are arranged flexibly and can be moved inwards up to 39-3/8"