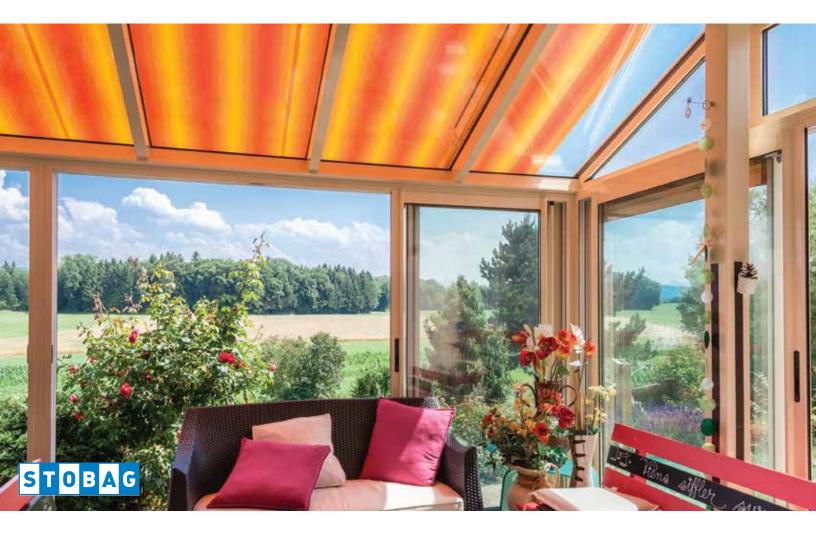

## TARGA MOTORIZED CONSERVATIVE AWNING SYSTEM

## TARGA

Self-supporting boxes

Adjustable guide rails

- Self-supporting box construction
- Continuous protection up to 275-9/16" in width
- High fabric tension using integrated gas springs
- Sides can be closed making it aesthetically pleasing
- Cable/Plug built into side cover
- Track Brackets to Sub-Structure mounting
- Guide rails are arranged flexibly and can be moved inwards up to 39-3/8"