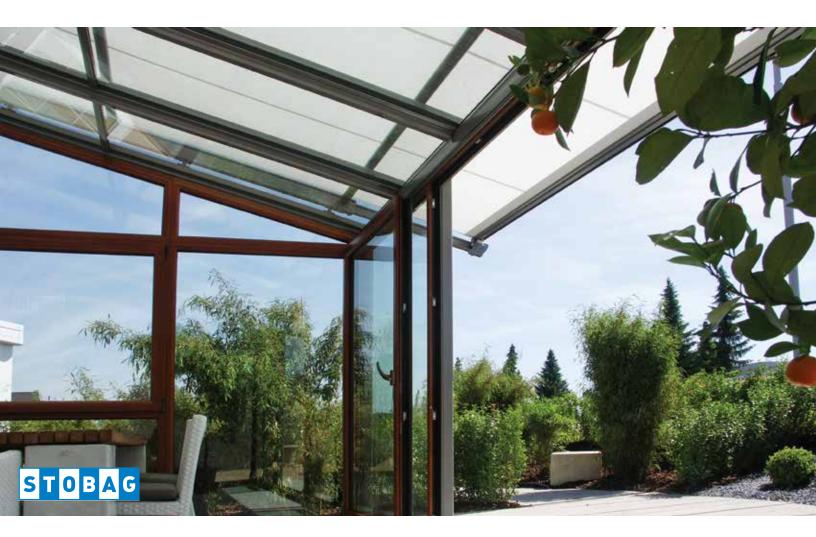

## **TARGA PLUS**

**MOTORIZED CONSERVATIVE AWNING SYSTEM** 

## TARGA PLUS

Self-supporting boxes

Adjustable guide rails

Showing retractable extrusion

- Self-supporting box construction
- Continuous protection up to 275-9/16" in width
- High fabric tension using integrated gas springs
- Sides can be closed making it aesthetically pleasing
- Cable/Plug built into side cover
- Track Brackets to Sub-Structure mounting
- Guide rails are arranged flexibly and can be moved inwards up to 39-3/8"
- 55" retractable extrusions to main track