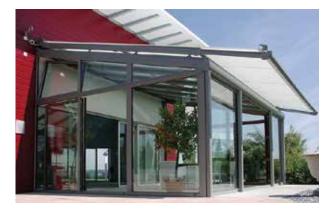

## **TARGA PLUS**

**MOTORIZED CONSERVATIVE AWNING SYSTEM** 

## TARGA PLUS

Self-supporting boxes

Adjustable guide rails

Showing retractable extrusion

- Self-supporting box construction
- Continuous protection up to 275-9/16" in width
- High fabric tension using integrated gas springs
- Sides can be closed making it aesthetically pleasing
- Cable/Plug built into side cover
- Track Brackets to Sub-Structure mounting
- Guide rails are arranged flexibly and can be moved inwards up to 39-3/8"
- 55" retractable extrusions to main track