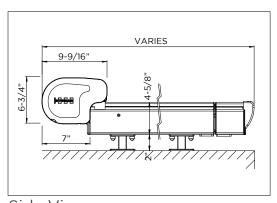

## TARGA PLUS

Self-supporting boxes

Adjustable guide rails

Showing retractable extrusion

- Self-supporting box construction
- Continuous protection up to 275-9/16" in width
- High fabric tension using integrated gas springs
- Sides can be closed making it aesthetically pleasing
- Cable/Plug built into side cover
- Track Brackets to Sub-Structure mounting
- Guide rails are arranged flexibly and can be moved inwards up to 39-3/8"
- 55" retractable extrusions to main track

## **SINGLE**

7'-19'8" (2 Guide Rails) 23' (3 Guide Rails)

6'6"-19'8" 23' (3 Guide Rails)

The wind resistance class can vary depending on version and dimension.

Side View

White

**FABRICS** 

Choose from a comprehensive range of materials and colors.