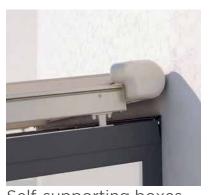

## TARGA PLUS

Self-supporting boxes

Adjustable guide rails

Showing retractable extrusion

- Self-supporting box construction
- Continuous protection up to 275-9/16" in width
- High fabric tension using integrated gas springs
- Sides can be closed making it aesthetically pleasing
- Cable/Plug built into side cover
- Track Brackets to Sub-Structure mounting
- Guide rails are arranged flexibly and can be moved inwards up to 39-3/8"
- 55" retractable extrusions to main track