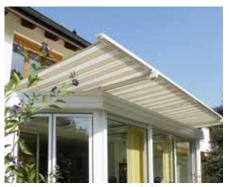

## **TARGA PLUS**

**MOTORIZED CONSERVATIVE AWNING SYSTEM** 

## **SINGLE**

7'-19'8" (2 Guide Rails) 23' (3 Guide Rails)

6'6"-19'8" 23' (3 Guide Rails)

The wind resistance class can vary depending on version and dimension.

Side View

White

**FABRICS** 

Choose from a comprehensive range of materials and colors.

More convenience thanks to the automated control and lighting systems.

\*Optional custom colors available.