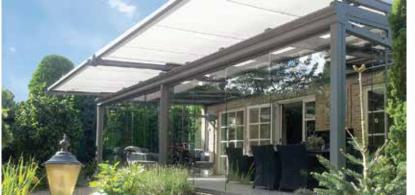

## **TARGA PLUS**

**MOTORIZED CONSERVATIVE AWNING SYSTEM** 

## TARGA PLUS

Self-supporting boxes

Adjustable guide rails

Showing retractable extrusion

- Self-supporting box construction
- Continuous protection up to 275-9/16" in width
- High fabric tension using integrated gas springs
- Sides can be closed making it aesthetically pleasing
- Cable/Plug built into side cover
- Track Brackets to Sub-Structure mounting
- Guide rails are arranged flexibly and can be moved inwards up to 39-3/8"
- 55" retractable extrusions to main track