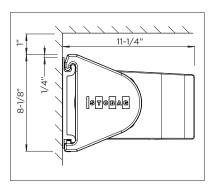

Wall Installation

Soffit Installation

Choose from a comprehensive range of materials and colors.

More convenience thanks to the automated control and lighting systems.

\*Optional custom colors available.

Bronze