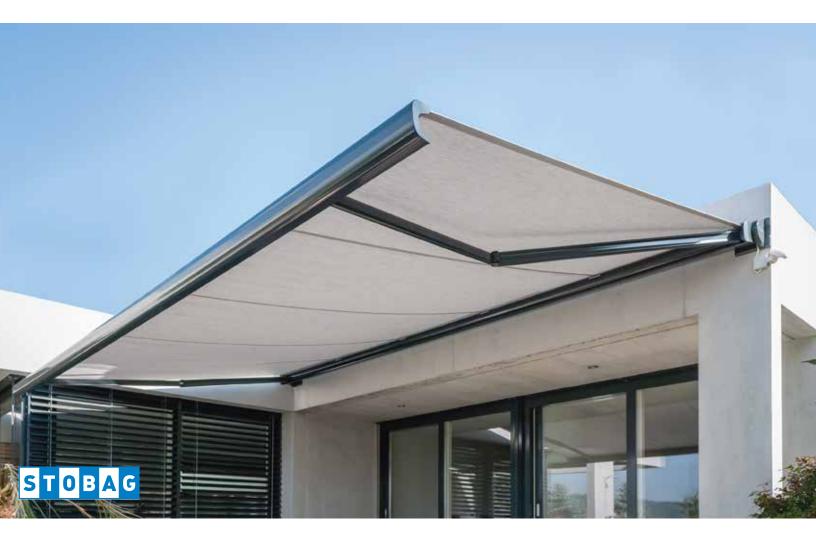

## **TENDABOX**

## CRANK OPERATED FULL CASSETTE FOLDING ARM AWNING SYSTEM

## **TENDABOX**

LED lighting

Round or Square Design

Drop Down Valance

- Sealed box protects from the elements
- Mounting options: wall, soffit or roof
- Simple and proven installation system for hanging
- Awning incline adjustable from 0° to 76°
- Choice of square or round design
- Optional cover to hide cover roller shaft
- Optional drop down valance with rounded box: Acrylic cover to max. 47-1/4" and Soltis 86/Soltis 92 to max. 66-15/16" high. Improved winding thanks to the floating system (floating roller)
- Optional LED lighting for attachment to the box
- Optional wall joint profile prevents rain water entering between façade and awning
- Optional motorized operation