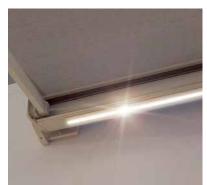

## **TENDABOX**

LED lighting

Round or Square Design

Drop Down Valance

- Sealed box protects from the elements
- Mounting options: wall, soffit or roof
- Simple and proven installation system for hanging
- Awning incline adjustable from 0° to 76°
- Choice of square or round design
- Optional cover to hide cover roller shaft
- Optional drop down valance with rounded box: Acrylic cover to max. 47-1/4" and Soltis 86/Soltis 92 to max. 66-15/16" high. Improved winding thanks to the floating system (floating roller)
- Optional LED lighting for attachment to the box
- Optional wall joint profile prevents rain water entering between façade and awning
- Optional motorized operation