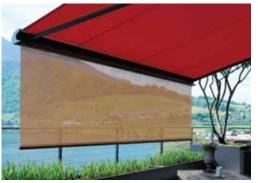

## **TENDABOX**

LED lighting

Round or Square Design

Drop Down Valance

- Sealed box protects from the elements
- Mounting options: wall, soffit or roof
- Simple and proven installation system for hanging
- Awning incline adjustable from 0° to 76°
- Choice of square or round design
- Optional cover to hide cover roller shaft
- Optional drop down valance with rounded box: Acrylic cover to max. 47-1/4" and Soltis 86/Soltis 92 to max. 66-15/16" high. Improved winding thanks to the floating system (floating roller)
- Optional LED lighting for attachment to the box
- Optional wall joint profile prevents rain water entering between façade and awning
- Optional motorized operation