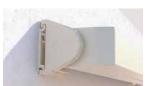

## **TENDABOX**

LED lighting

Round or Square Design

Drop Down Valance

- Sealed box protects from the elements
- Mounting options: wall, soffit or roof
- Simple and proven installation system for hanging
- Awning incline adjustable from 0° to 76°
- Choice of square or round design
- Optional cover to hide cover roller shaft
- Optional drop down valance with rounded box: Acrylic cover to max. 47-1/4" and Soltis 86/Soltis 92 to max. 66-15/16" high. Improved winding thanks to the floating system (floating roller)
- Optional LED lighting for attachment to the box
- Optional wall joint profile prevents rain water entering between façade and awning
- Optional motorized operation