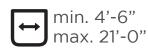

## **TENDABOX**

LED lighting

Round or Square Design

Drop Down Valance

- Sealed box protects from the elements
- Mounting options: wall, soffit or roof
- Simple and proven installation system for hanging
- Awning incline adjustable from 0° to 76°
- Choice of square or round design
- Optional cover to hide cover roller shaft
- Optional drop down valance with rounded box: Acrylic cover to max. 47-1/4" and Soltis 86/Soltis 92 to max. 66-15/16" high. Improved winding thanks to the floating system (floating roller)
- Optional LED lighting for attachment to the box
- Optional wall joint profile prevents rain water entering between façade and awning
- Optional motorized operation