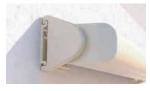

## **TENDABOX**

LED lighting

Round or Square Design

Drop Down Valance

- Sealed box protects from the elements
- Mounting options: wall, soffit or roof
- Simple and proven installation system for hanging
- Awning incline adjustable from 0° to 76°
- Choice of square or round design
- Optional cover to hide cover roller shaft
- Optional drop down valance with rounded box: Acrylic cover to max. 47-1/4" and Soltis 86/Soltis 92 to max. 66-15/16" high. Improved winding thanks to the floating system (floating roller)
- Optional LED lighting for attachment to the box
- Optional wall joint profile prevents rain water entering between façade and awning
- Optional motorized operation