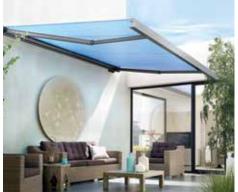

## **TENDABOX**

LED lighting

Round or Square Design

Drop Down Valance

- Sealed box protects from the elements
- Mounting options: wall, soffit or roof
- Simple and proven installation system for hanging
- Awning incline adjustable from 0° to 76°
- Choice of square or round design
- Optional cover to hide cover roller shaft
- Optional drop down valance with rounded box: Acrylic cover to max. 47-1/4" and Soltis 86/Soltis 92 to max. 66-15/16" high. Improved winding thanks to the floating system (floating roller)
- Optional LED lighting for attachment to the box
- Optional wall joint profile prevents rain water entering between façade and awning
- Optional motorized operation

Wall Installation

Soffit Installation

Choose from a comprehensive range of materials and colors.

More convenience thanks to the automated control and lighting systems.

\*Optional custom colors available.

Bronze