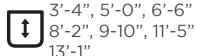

## **TENDABOX**

LED lighting

Round or Square Design

Drop Down Valance

- Sealed box protects from the elements
- Mounting options: wall, soffit or roof
- Simple and proven installation system for hanging
- Awning incline adjustable from 0° to 76°
- Choice of square or round design
- Optional cover to hide cover roller shaft
- Optional drop down valance with rounded box: Acrylic cover to max. 47-1/4" and Soltis 86/Soltis 92 to max. 66-15/16" high. Improved winding thanks to the floating system (floating roller)
- Optional LED lighting for attachment to the box
- Optional wall joint profile prevents rain water entering between façade and awning
- Optional motorized operation