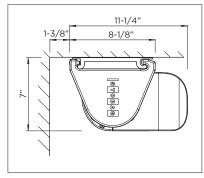

Wall Installation

Soffit Installation

Choose from a comprehensive range of materials and colors.

More convenience thanks to the automated control and lighting systems.

\*Optional custom colors available.

Bronze